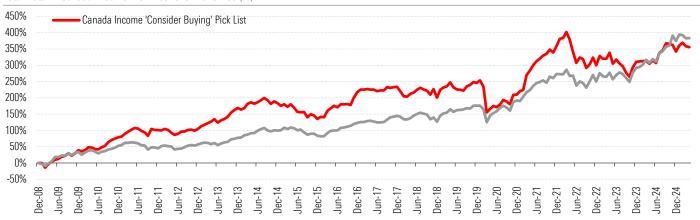

# Canada Income Pick List May 2025

The Canadian Income Buy list underperformed the S&P/TSX 60 Index during the month of April, posting a total return of negative 0.5% compared with the benchmark's return of 0.1%. The top performers were **Nutrien** NTR and **Toronto-Dominion Bank** TD, with total returns of 11.3% and 3.4%, respectively. The weakest performers were **Restaurant Brands International** QSR, which posted a total return of negative 7.4%, and **BCE** BCE, which posted a total return of negative 7.2%. The Income Buy list has generated a cumulative return since inception of 355.7%, underperforming the S&P/TSX benchmark's return of 383.1%

over the same period by 27.4 percentage points.

For May's Pick list, our model recommended that **Fortis** FTS be moved to the Sell list from the Hold list.